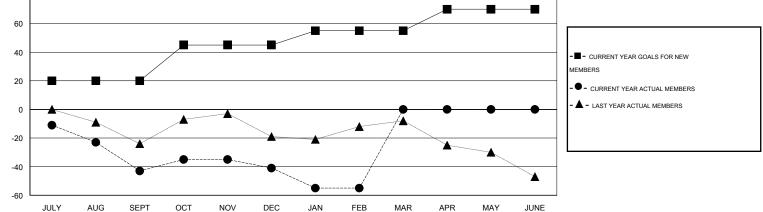

## LOCATION CONNECTICUT

GMT CA 1

| Clubs<br>RESULTS FOR 2015-2016 |        |        |        |        | Members<br>RESULTS FOR 2015-2016 |          |          |          |          |
|--------------------------------|--------|--------|--------|--------|----------------------------------|----------|----------|----------|----------|
|                                |        |        |        |        |                                  |          |          |          |          |
| JULY/AUG/SEPT                  | 1      | 0      | 0      | 0      | JULY/AUG/SEPT                    | 20       | 14       | 57       | -43      |
| OCT/NOV/DEC                    | 0<br>0 | 0<br>0 | 0<br>0 | 0<br>0 | OCT/NOV/DEC<br>JAN/FEB/MAR       | 25<br>10 | 50<br>14 | 48<br>28 | 2<br>-14 |
| APR/MAY/JUNE                   | 0      | 0      | 0      | 0      | APR/MAY/JUNE                     | 15       | 0        | 0        | 0        |